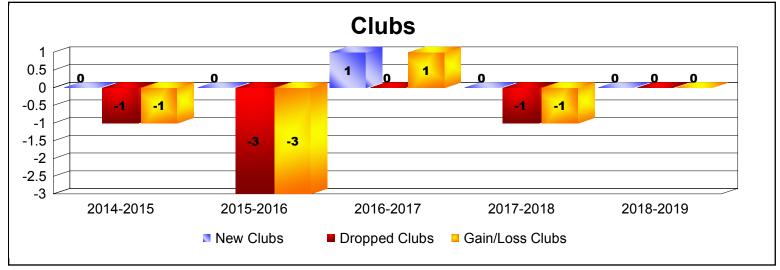

District 36 G

As of June 2019 Cumulative

| Year      | New<br>Clubs | Dropped<br>Clubs | Gain/<br>Loss<br>Clubs | New<br>Members | Charter<br>Members | Reinstate<br>Members | Transfer<br>Members | Total<br>Member<br>Added | Total<br>Members<br>Dropped | Gain/<br>Loss<br>Members |
|-----------|--------------|------------------|------------------------|----------------|--------------------|----------------------|---------------------|--------------------------|-----------------------------|--------------------------|
| 2014-2015 | 0            | -1               | -1                     | 126            | 3                  | 5                    | 3                   | 137                      | -143                        | -6                       |
| 2015-2016 | 0            | -3               | -3                     | 99             | 0                  | 8                    | 3                   | 110                      | -127                        | -17                      |
| 2016-2017 | 1            | 0                | 1                      | 115            | 25                 | 19                   | 3                   | 162                      | -141                        | 21                       |
| 2017-2018 | 0            | -1               | -1                     | 129            | 4                  | 11                   | 3                   | 147                      | -214                        | -67                      |
| 2018-2019 | 0            | 0                | 0                      | 93             | 4                  | 26                   | 4                   | 127                      | -132                        | -5                       |
| Average   | 0            | -1               | -1                     | 112            | 7                  | 14                   | 3                   | 137                      | -151                        | -15                      |