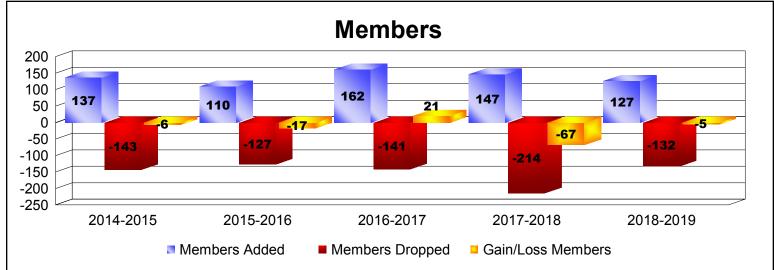

District 36 G

As of June 2019 Cumulative

| Year      | New<br>Clubs | Dropped<br>Clubs | Gain/<br>Loss<br>Clubs | New<br>Members | Charter<br>Members | Reinstate<br>Members | Transfer<br>Members | Total<br>Member<br>Added | Total<br>Members<br>Dropped | Gain/<br>Loss<br>Members |
|-----------|--------------|------------------|------------------------|----------------|--------------------|----------------------|---------------------|--------------------------|-----------------------------|--------------------------|
| 2014-2015 | 0            | -1               | -1                     | 126            | 3                  | 5                    | 3                   | 137                      | -143                        | -6                       |
| 2015-2016 | 0            | -3               | -3                     | 99             | 0                  | 8                    | 3                   | 110                      | -127                        | -17                      |
| 2016-2017 | 1            | 0                | 1                      | 115            | 25                 | 19                   | 3                   | 162                      | -141                        | 21                       |
| 2017-2018 | 0            | -1               | -1                     | 129            | 4                  | 11                   | 3                   | 147                      | -214                        | -67                      |
| 2018-2019 | 0            | 0                | 0                      | 93             | 4                  | 26                   | 4                   | 127                      | -132                        | -5                       |
| Average   | 0            | -1               | -1                     | 112            | 7                  | 14                   | 3                   | 137                      | -151                        | -15                      |